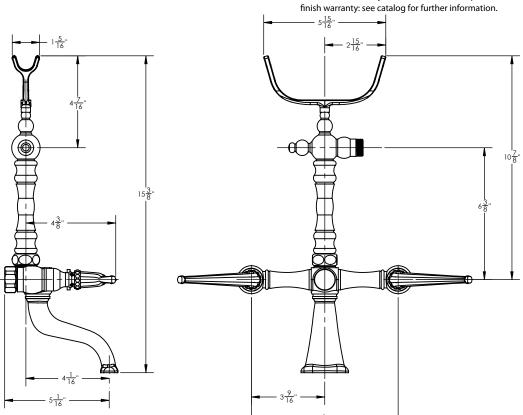

## **TECHNICAL DETAILS**

ADA Compliance: Yes
Fitting Hole Diameter: 1 1/8"
Number of Holes: Two Hole
Number of Handles: Two
Handle Turn Angle: Quarter Turn
Spout Reach: 3 1/2"
Installation Type: Wall Mounted
Primary Material: Brass
Valve Material: Ceramic
Spout Flow Restriction: Full Flow
Hand Shower Flow Restriction: 1.8 GPM
Water Pressure Maximum: 85 PSI

Water Pressure Minimum: 20 PSI Water Pressure Recommended: 60 PSI

### **PRODUCT FEATURES**

- Collection: Georgian & Barcelona
- Temperature Controlled By Handles
- Lever Handle
- Hand Shower Hose Length: 59"